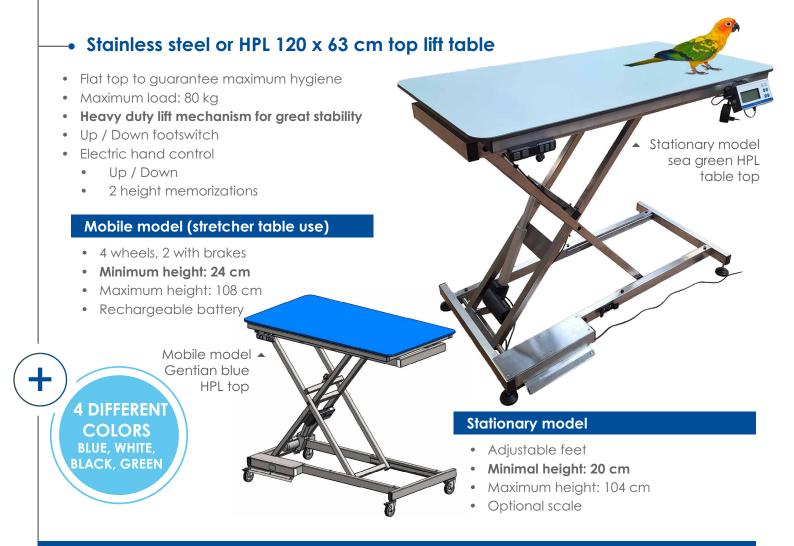

#### 4 different HPL table top colors:

- ▶ Gentian blue
- ▶ White
- ▶ Graphite black
- ▶ See green

15, rue du Noroît

22100 Taden - France Tel. +33 (0)2 96 85 86 76

welcome@manomedical.com

www.manomedical.com