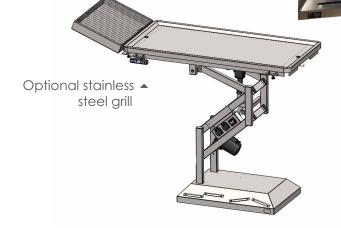

# Operating room .\_\_\_\_

Stainless steel 130 x 63 cm boxed top operating table

OUR
TABLES ARE
DELIVERED
ASSEMBLED

• Minimum height: 66 cm

Maximum height: 114 cm

Maximum load: 90 kg

• Electric footswitch:

Up and down

• Left and right tilt (up to 10°)

• Electric hand control:

• Up and down

• 2 height memorizations

Quiet and stable electric cylinder

4 sliding cleats for immobilization

Optional stainless steel grill (40 x 63 cm)

Type 304 stainless steel has a great corrosion resistance. Its brushed and polished finish offers a simple and elegant design.