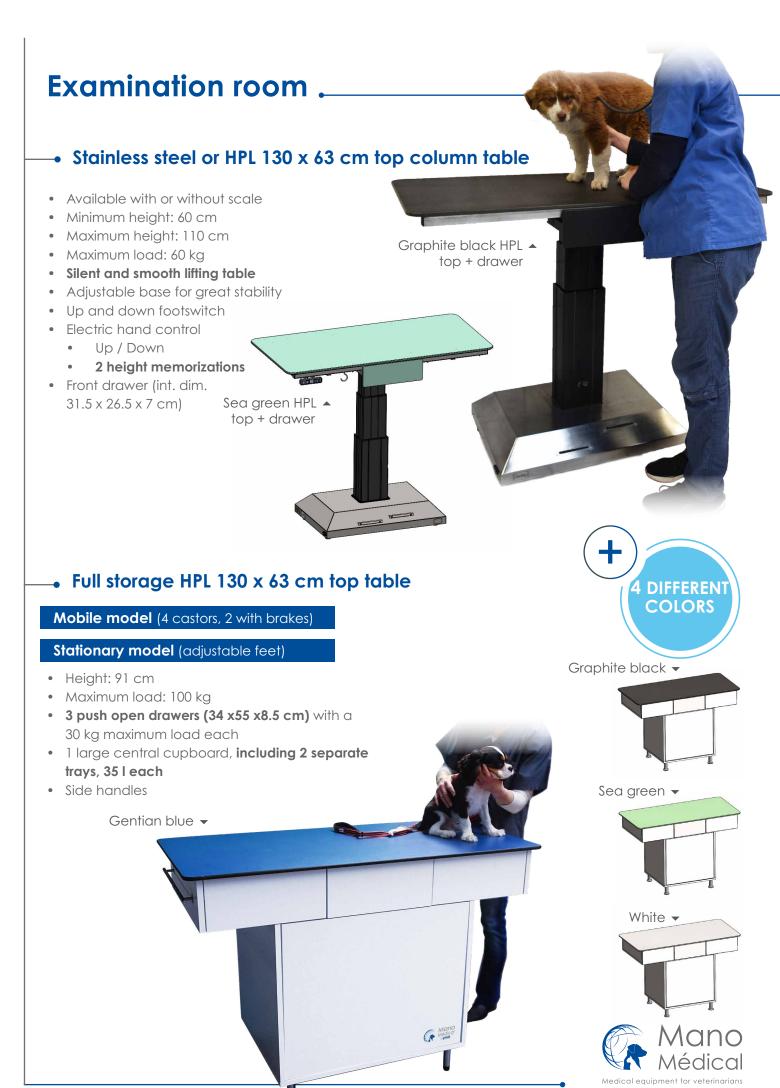

# Examination room \_\_\_\_

#### 4 different HPL table top colors:

- ▶ Gentian blue
- ▶ White
- ▶ Graphite black
- ▶ See green

15, rue du Noroît

22100 Taden - France Tel. +33 (0)2 96 85 86 76

welcome@manomedical.com

www.manomedical.com