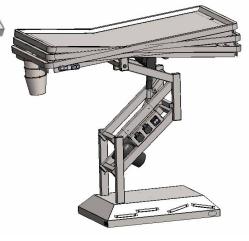

### Stainless steel or HPL 60 x 40 cm top over table instrument trolley

Easy cleaning

Minimum height: 70 cm

Maximum height: 115 cm

• Maximum load: 15 kg

4 castors, 2 with brakes

• Base distance adjustable from 47 to 77 cm

Flat packed for easy self assembly

• riai packed for easy self-assertibly

#### 4 different HPL table top colors:

- ▶ Gentian blue
- ▶ White
- ▶ Graphite black
- ▶ See green

15, rue du Noroît

22100 Taden - France Tel. +33 (0)2 96 85 86 76

welcome@manomedical.com

www.manomedical.com