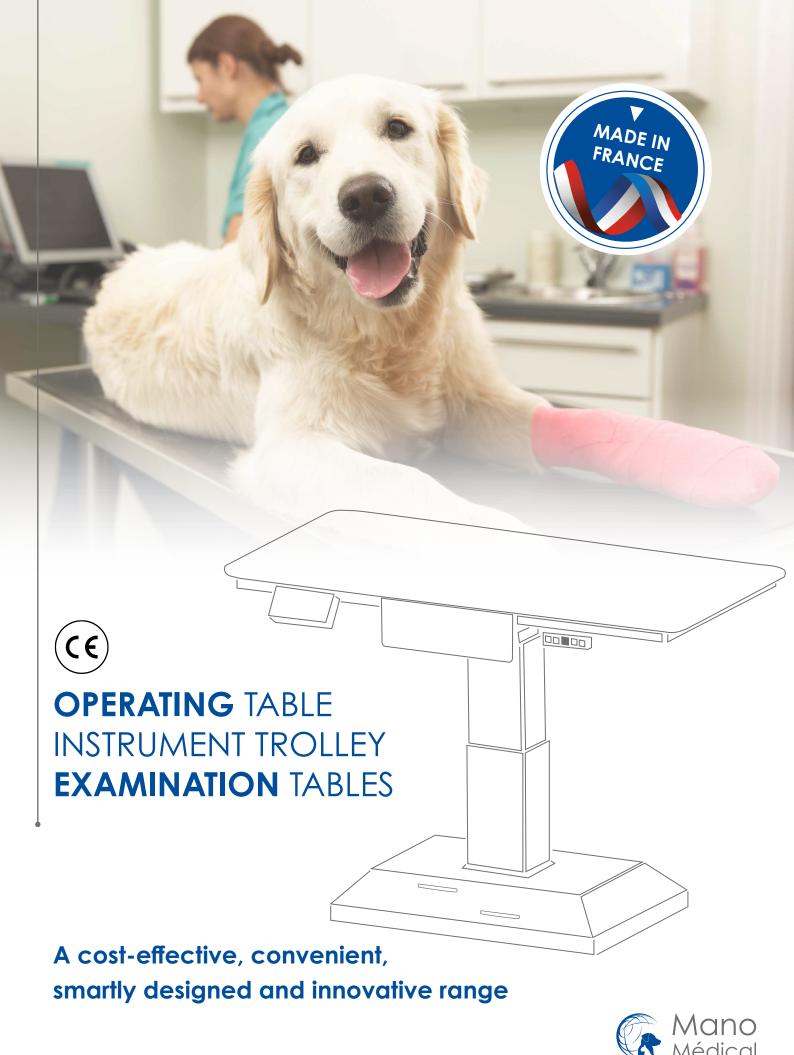

# Operating room .\_\_\_\_

Stainless steel 130 x 63 cm boxed top operating table

OUR
TABLES ARE
DELIVERED
ASSEMBLED

• Minimum height: 66 cm

Maximum height: 114 cm

Maximum load: 90 kg

• Electric footswitch:

Up and down

• Left and right tilt (up to 10°)

• Electric hand control:

• Up and down

• 2 height memorizations

Quiet and stable electric cylinder

4 sliding cleats for immobilization

Optional stainless steel grill (40 x 63 cm)

Type 304 stainless steel has a great corrosion resistance. Its brushed and polished finish offers a simple and elegant design.