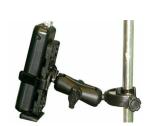

The options:

- Large size cuffs: 6.5 8 10 and 13 cm
- Protection cover
- Table and pole mounts

Table mount

Pole mount

More information about our petMAP

Protective cover

15, rue du Noroît 22100 Taden - France Tel. +33 (0)2 96 85 86 76