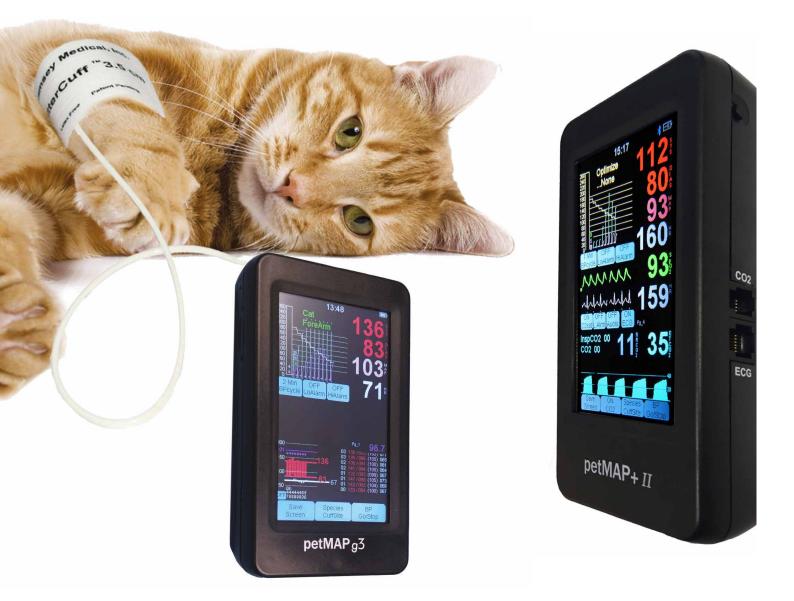

## A family of veterinary blood pressure devices tailored for your specific clinical needs

Advanced oscillometric BP measurement device designed for use in the broadest range of patient sizes and blood pressures

## Choose the right model to suit your needs! \_\_\_\_

|                         | PetMAP™<br>graphic II                                            | PetMAP™ g3                                                                                                               | PetMAP™+ II                                                                                                                                      | PetMAP™ + II<br>SpO <sub>2</sub>                                                                                                                                   |
|-------------------------|------------------------------------------------------------------|--------------------------------------------------------------------------------------------------------------------------|--------------------------------------------------------------------------------------------------------------------------------------------------|--------------------------------------------------------------------------------------------------------------------------------------------------------------------|
| Measured<br>parameters  | Blood pressure<br>(systolic, diastolic<br>and MAP)<br>Heart rate | Blood pressure<br>(systolic, diastolic<br>and MAP)<br>Heart rate<br>Temperature<br>(esophageal probe<br>sold separately) | Blood pressure<br>(systolic, diastolic<br>and MAP)<br>Heart rate<br>Temperature<br>ECG<br>(optional module)<br>Capnograpphy<br>(optional module) | Blood pressure<br>(systolic, diastolic<br>and MAP)<br>Heart rate<br>Temperature<br>Pulse oxymetry<br>ECG<br>(optional module)<br>Capnograpphy<br>(optional module) |
| Display                 | 4.3'' (10.9 cm)<br>touchscreen                                   | 5'' (12.7 cm) touchscreen                                                                                                |                                                                                                                                                  |                                                                                                                                                                    |
| Cuffs inflation         | Automatic                                                        | Automatic and BP cycle time setting for automatically repeated<br>BP measurements                                        |                                                                                                                                                  |                                                                                                                                                                    |
| Power                   | 4 AA Alkaline                                                    | 4 AA NiMH and AC/DC adapter                                                                                              |                                                                                                                                                  |                                                                                                                                                                    |
| Included<br>accessories | 7 cuffs from                                                     | 2 to 5.5 cm                                                                                                              | 7 cuffs from<br>2 to 5.5 cm<br>Esophageal probe<br>for temperature                                                                               | 7 cuffs from<br>2 to 5.5 cm<br>Esophageal probe<br>for temperature<br>SpO <sub>2</sub> lingual and<br>toe sensors                                                  |