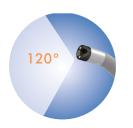

## Endoscopes for VETS .\_\_\_\_

Field of view: 120° Depth of field: 0.5 - 120 mm

Superior optical quality
Allowing to show
accurately subtle
details of the interiors of
the bronchial tree

Slender and flexible For many procedures: Bronchoscopy, ENT, upper airways...