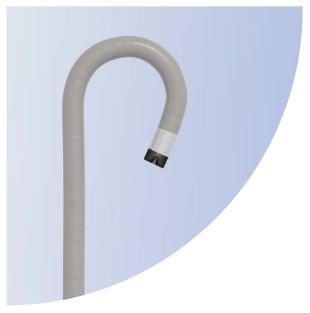

## Endoscopes for VETS .\_\_\_\_

Field of view: 120° Depth of field: 0.5 - 120 mm

Superior optical quality
Allowing to show
accurately subtle
details of the interiors of
the bronchial tree

Slender and flexible For many procedures: Bronchoscopy, ENT, upper airways...

#### Dogs, Cats and Exotics

The +/- 60° shaft rotation supports smoother insertion of scope optical adaptation during procedures and easier access to biopsy port.

The direction of the suction button is adjustable, which can prevent tangled pipes.

Two-way bending 220° Up/Down supports smoother insertion into upper lobe bronchi.

The passive bending function allows the bronchoscope to navigate the airways with ease.

| References      | ENDO-1060 | ENDO-1061      | ENDO-1062 |
|-----------------|-----------|----------------|-----------|
| Outer diameter  | ø 2.8 mm  | ø 4.2 mm       | ø 5.6 mm  |
| Working channel | ø 1.2 mm  | ø 2.0 mm       | ø 2.8 mm  |
| Working length  |           | 615 mm         |           |
| Field of view   |           | 120°           |           |
| Depth of view   |           | 0.5 - 120 mm   |           |
| Bending         |           | 220° up / down |           |