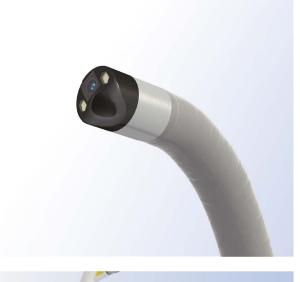

## Endoscopes for VETS .\_\_\_\_

Field of view: 120° Depth of field: 0.5 - 120 mm

Superior optical quality
Allowing to show
accurately subtle
details of the interiors of
the bronchial tree

Slender and flexible For many procedures: Bronchoscopy, ENT, upper airways...

Two-way bending 220° Up/Down supports smoother insertion into upper lobe bronchi.

The passive bending function allows the bronchoscope to navigate the airways with ease.

| References      | ENDO-1060 | ENDO-1061      | ENDO-1062 |
|-----------------|-----------|----------------|-----------|
| Outer diameter  | ø 2.8 mm  | ø 4.2 mm       | ø 5.6 mm  |
| Working channel | ø 1.2 mm  | ø 2.0 mm       | ø 2.8 mm  |
| Working length  |           | 615 mm         |           |
| Field of view   |           | 120°           |           |
| Depth of view   |           | 0.5 - 120 mm   |           |
| Bending         |           | 220° up / down |           |