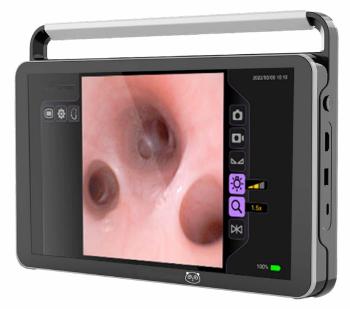

### **HD** video processor

**Settings:** 

Adjustable denoise Sharpness Gain

Full-HD resolution
On a portable
13.3" (33 cm) touchscreen

Plug and Play
Quick start
Long unplugged battery
time (up to 4 h)

Easy to carry through it's ergonomic handle
Easy data transfer with USB support Type A and Type C

| Reference         | ENDO-1000            |  |
|-------------------|----------------------|--|
| Dimensions        | 33 x 24 x 5 cm       |  |
| Touchscreen       | LCD 13.3"            |  |
| Resolution        | HD 1920 x 1080       |  |
| Output            | HDMI x 1, SDI x 1    |  |
| Weight            | 2.3 kg               |  |
| USB interface     | Types A x 1 et C x 1 |  |
| Battery operation | 4 hours              |  |